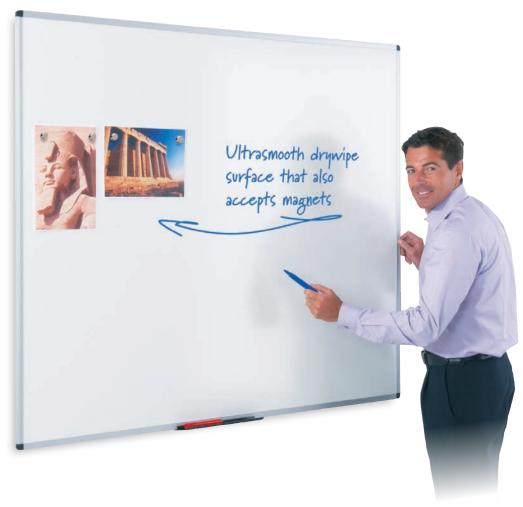

## WriteOn® magnetic whiteboards

Superior coated steel writing surface that also accepts magnets

Excellent hardwearing surface for higher use applications. For use with drywipe pens. All boards 1800mm and over have extra central fixings for additional safety. Can be mounted landscape or portrait. Aluminium frame supplied with pen tray, concealed corner mounting and fixings. Surface guaranteed for 5 years.